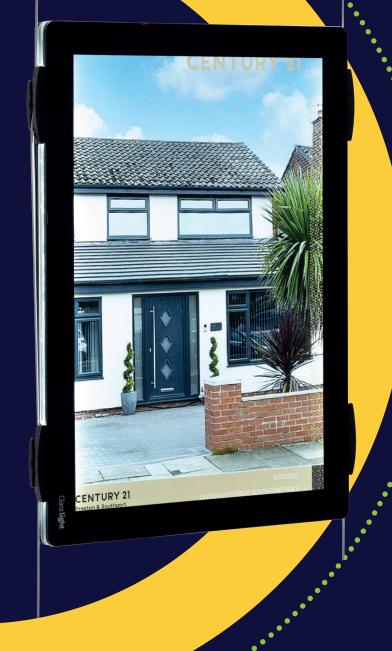

## Claralight™ **LED Lightpocket**

Innovation never looked so good

A real breakthrough, the Claralight LED pocket brings eye-catching contemporary styling to any display – just one of the many innovations we've packed into this next gen product.

#### **CONTEMPORARY STYLE**

**Tablet-inspired** design brings a stylish look to any window display.