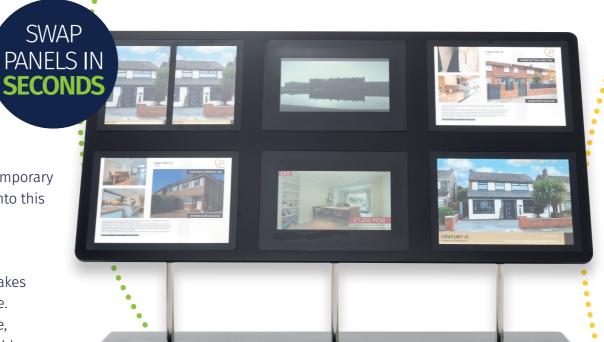

### **VERY VERSATILE**

Mix and match digital and static display. Keeping content fresh is easy – simply swap panels in seconds. Choice from 2, 4 or 6 panel options.