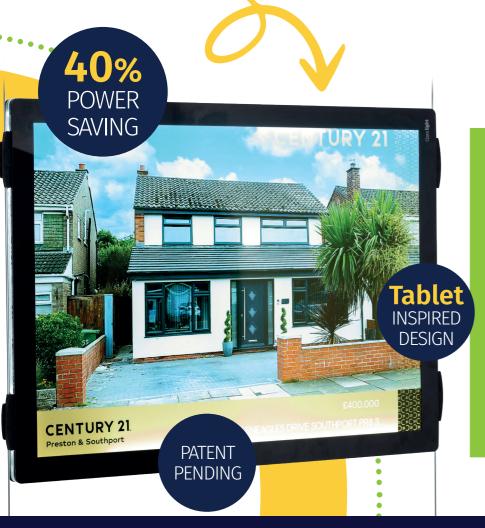

### **40% POWER SAVING**

Powered by innovative 24v LEDs. They run cooler than 12v LEDs =

less energy use = lower running costs.

They last longer too!

#### **CONTEMPORARY STYLE**

**Tablet-inspired** design brings a stylish look to any window display.