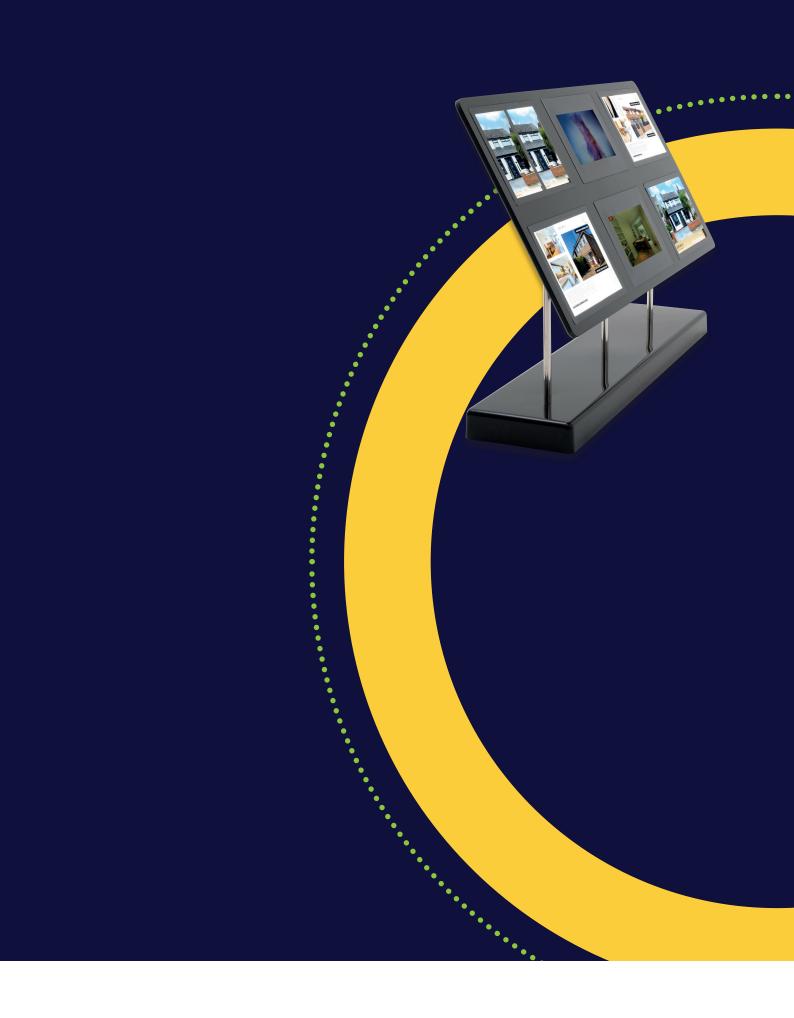

# Claralight™ **Freestanding Media Display**

Delivering Dynamic Display

### **ASSEMBLES IN MINUTES**

With no specialist installation needed you can locate your Claralight display stand exactly where it will have the greatest impact. Plugin and you'll be displaying brand building sales boosting content in seconds.